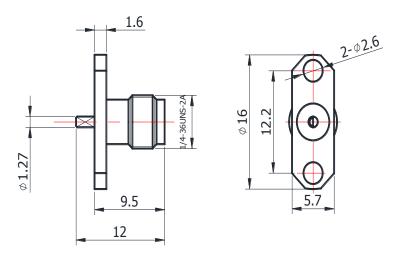

## SMA-KFD0416

## \*Dimensions are in mm

| Configuration                |                         |  |
|------------------------------|-------------------------|--|
| Connector Type               | SMA Female              |  |
| Connector Impedance          | 50 Ohms                 |  |
| Connector Polarity           | Standard                |  |
| Body Style                   | Straight                |  |
| Connector Mount Method       | 2 Hole Flange           |  |
| Attachment Method            | Contact                 |  |
| Electrical Specification     | ns                      |  |
| Frequency                    | DC to 18 GHz            |  |
| Insertion Loss (dB)          | $\leq$ 0.1 xSqt.(f_Ghz) |  |
| Return loss/VSWR             | 1.30                    |  |
| <b>Materials Information</b> |                         |  |
| Centre Contact               | CuBe Gold Plated        |  |
| Outer Contact                | Brass Gold Plated       |  |
| Body                         | Brass Gold Plated       |  |
| Dielectric                   | PEI & PTFE              |  |
| Environmental Data           |                         |  |
| Temperature Range            | -55°C to +165°C         |  |
| 2002/95/EC(RoHS)             | Compliant               |  |
|                              |                         |  |